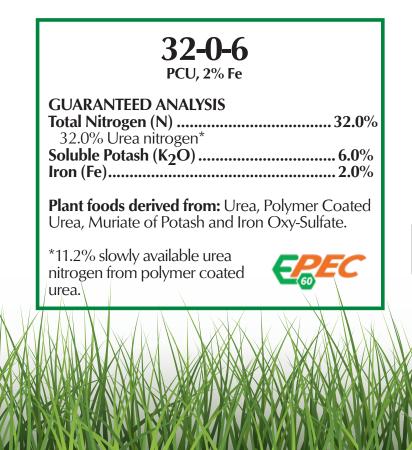

## **KEY BENEFITS**

- Quick greening
- Provides long-lasting feeding
- Potash to enhance turf health and root development
- Contains iron for deep greening

| 32-0-6 | SGN | Net Weight | Coverage | Application Rate<br>Per 1,000 sq. ft. | Nitrogen Per<br>1,000 sq. ft. |
|--------|-----|------------|----------|---------------------------------------|-------------------------------|
|        | 220 | 50#        | 12,500   | 4 lbs.                                | 1.28 lbs.                     |