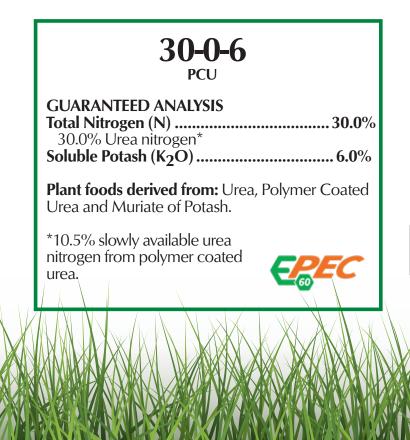

# **30-0-6** with EPEC

For consistency and results, Turf Mangers turn to ProGreen Plus Professional Turf Fertilizer with EPEC® controlled- release fertilizer.

EPEC coated nitrogen contains the latest in polymer- coated technology that delivers reliable nutrient release with lower potential for nitrogen loss from leaching or volatilization.

### **KEY BENEFITS**

- Quick greening
- Provides long-lasting feeding
- Potash to enhance turf health and root development

| 30-0-6 | SGN | Net Weight | Coverage | Application Rate<br>Per 1,000 sq. ft. | Nitrogen Per<br>1,000 sq. ft. |
|--------|-----|------------|----------|---------------------------------------|-------------------------------|
|        | 220 | 50#        | 12,500   | 4 lbs.                                | 1.20 lbs.                     |