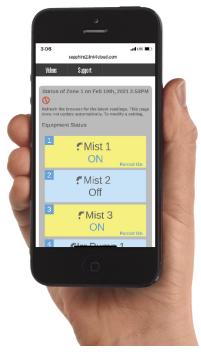

### **SUPERIOR CLOUD MONITORING & CONTROL**

- True phone app interface and multiple device capability for convenient remote access
- Integrated with other Link4 Cloud portals designed to simplify overall access.
- Advanced alarm tracking and notifications for ease of mind and convenience.
- Easy to read Cloud dashboard for simple monitoring or editing each zone in one location.
- New Cloud Grow Journal for tracking critical zone-specific crop data, issues, and required staff actions.

Integrate with the Link4 Cloud to enhance your ability to view, control, report and receive alarms remotely.