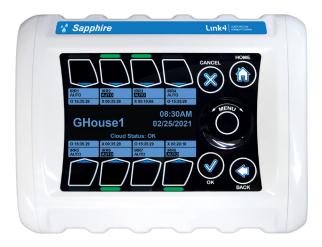

### **DESCRIPTION**

The Sapphire is a commercial irrigation controller that is ideal for applications requiring misting, flood, drip or standard irrigation.

The controller comes with 8-outputs and provides cloud monitoring and control. Easy to install and program. This controller allows the grower the flexibility of utilizing different irrigation methods with one controller.

#### **KEY FEATURES**

- 8 independent outputs to control multiple zones with one controller.
- Mist, pulse, and irrigation control- for each output for flexible growing applications.
- Multiple start and end times per day to provide crop specific flexibility.
- On/Off manual timed override allowing for simple changes when needed.
- Easy to program at the controller or remotely from the Cloud for convenient zone adjustments.
- Cloud access For easy monitoring and control via the internet.