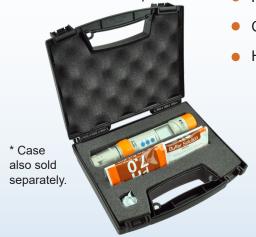

# Pro HM Digital pH Meter with Protective Case\*

X600-120-PH

- Injection Molded
- Polypropylene Case
- Triple Layer Foam
- Double Lock Loops