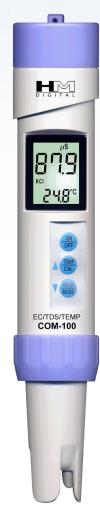

## PRO EC Meter

Part #: COM-100

- Low Battery Warning
- Professional Model
- Waterproof Body It floats too!
- Pinpoint Accuracy
   Highly Versatile:
   0.5 & 0.7 scale!
- Easy Digital
   Calibration
- Replaceable Probe
- Comes With Lanyard
- 1 Year Warranty
- MeasuresEC/PPM/TEMP