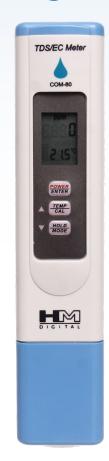

## **ECO EC Tester**

**Part #: COM-80** 

Low Battery ——— • Warning

Fast Accurate \_\_\_\_ 
Readings

Water Resistant — •

Great Value — •

Dry Storage — • No liquid needed

1 Year Warranty — •