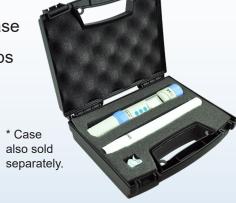

## Pro HM Digital EC Meter with Protective Case

### X600-102-EC

- Triple Layer Foam
- Injection Molded Polypropylene Case
- Double Lock Loops