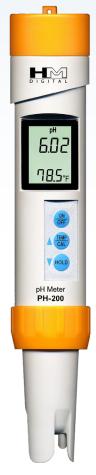

### **PRO PH Meter**

Part #: PH-200

- Low Battery Warning
- Waterproof Body
   It floats too!
- Easy AutomaticDigital Calibration
- —— Lanyard Included
- Replaceable Probe
- Rewettable Tips
- Measures0.00 14.0 pH