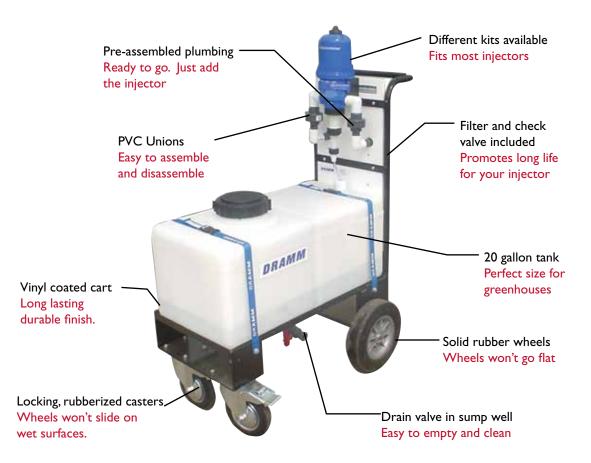

## FC20 FertiCart

The Dramm FC20 FertiCart is designed for portable fertilizer injection. Utilizing our durable MS20 cart, the FertiCart fits down most greenhouse aisles while the low center of gravity, low hose draw point and well balanced cart prevents tipping. Locking casters and rubberized wheels prevent slipping on wet surfaces. The FC20 comes as a complete kit including a filter to protect the injector and a check valve to prevent back flow of chemicals in the tank. All of the plumbing is mounted on a PVC board for durability and includes unions for easy installation of the injector.

## **Specifications**

20 Gallon Capacity Kits to fit most injectors available Rubberized wheels and casters Dimensions- L: 38" W: 21" H: 48" Drain valve for easy clean out Hose hook on rear of unit Vinyl coated steel frame