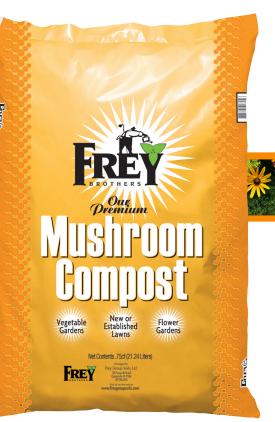

# Premium Mushroom Compost

This compost is sourced in the mushroom capital of the world, Avondale, PA and made from recycled mushroom growing media, providing a great source of organic matter. The result is a dark, rich compost that is ideal for all of your garden or lawn needs.

## **Product Highlights:**

- Premium nutrient infused, organic compost that is ideal for your garden or lawn needs.
- Very versatile product, can be incorporated it into the soil prior to planting, or can be used to topdress existing plants.
- Increases nutrient retention and soil's microbial activity
- Promotes essential aeration by reducing surface crusting and compaction.
- Aids in Moisture retention, reducing the need for watering.

### Available sizes:

| UPC          | ltem#  | Size  | Product Name             | PLT Size       |
|--------------|--------|-------|--------------------------|----------------|
| 783293003056 | MC3000 | .75CF | Premium Mushroom Compost | .75CF Bag P/60 |